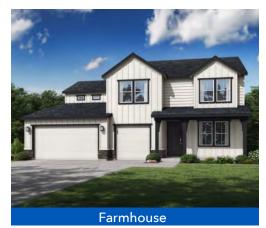

## THE WILLOW

Two-Story Home **Primary Bedroom on Main** 5-6 Bedrooms, 4.5 Baths Approx. 3,622 sq. ft. heated

In a continuous effort by Hubble Homes to improve the quality of your home, we reserve the right to change features, prices, plans and specifications without notice. Dimensions and square feet are approximations only. Renderings are for marketing purposes only. See your onsite sales associate for additional information. © 2025 Hubble Homes, LLC. RCE-049. Revised 2025 01-29