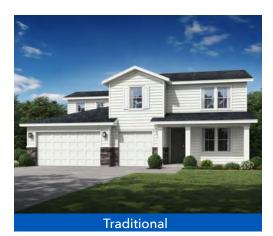

## THE WILLOW

Two-Story Home **Primary Bedroom on Main** 5-6 Bedrooms, 4.5 Baths Approx. 3,622 sq. ft. heated

In a continuous effort by Hubble Homes to improve the quality of your home, we reserve the right to change features, prices, plans and specifications without notice. Dimensions and square feet are approximations only. Renderings are for marketing purposes only. See your onsite sales associate for additional information. © 2025 Hubble Homes, LLC. RCE-049. Revised 2025 01-29