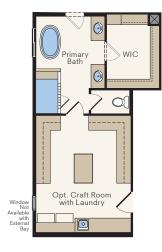

## THE WILLOW

Opt. Primary Passage to Craft Room with Laundry ILO Fitness & Std. Laundry

Opt. Super Laundry with WIC ILO Fitness & Std. Laundry

e

Opt. Craft Room with Laundry ILO Fitness & Std. Laundry

Opt. Bedroom #6 ILO Loft