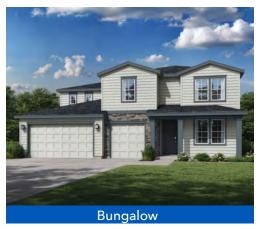

## THE WILLOW

Two-Story Home **Primary Bedroom on Main** 5-6 Bedrooms, 4.5 Baths Approx. 3,622 sq. ft. heated

In a continuous effort by Hubble Homes to improve the quality of your home, we reserve the right to change features, prices, plans and specifications without notice. Dimensions and square feet are approximations only. Renderings are for marketing purposes only. See your onsite sales associate for additional information. © 2025 Hubble Homes, LLC. RCE-049. Revised 2025 01-29