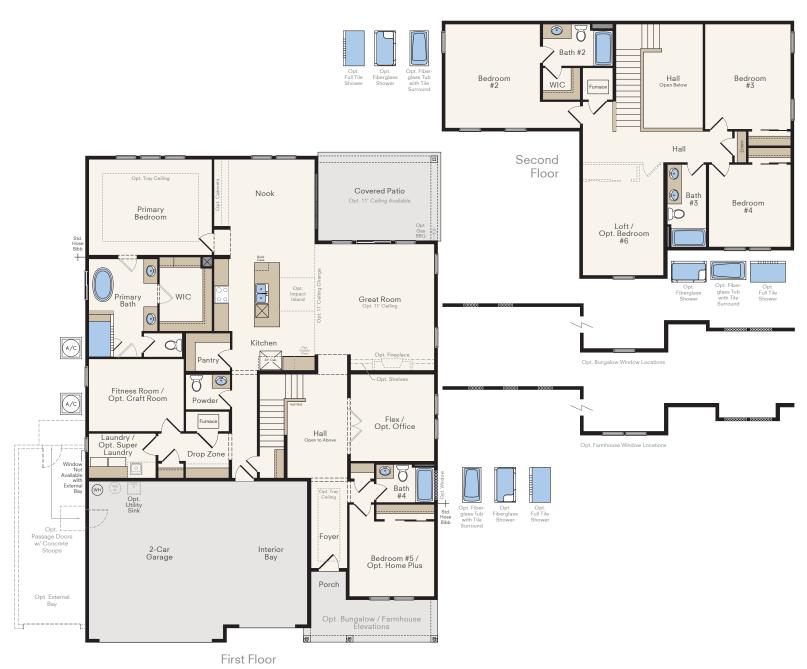

## THE WILLOW

Opt. Primary Passage to Craft Room with Laundry ILO Fitness & Std. Laundry

Opt. Super Laundry with WIC ILO Fitness & Std. Laundry

e

Opt. Craft Room with Laundry ILO Fitness & Std. Laundry

Opt. Bedroom #6 ILO Loft

Opt. Home Plus ILO Std. Bedroom #5

In a continuous effort by Hubble Homes to improve the quality of your home, we reserve the right to change features, prices, plans and specifications without notice. Dimensions and square feet are approximations only. Renderings are for marketing purposes only. See your onsite sales associate for additional information. © 2025 Hubble Homes, LLC. RCE-049. Revised 2025 01-29