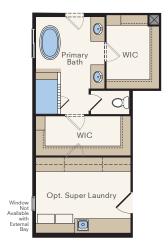

## THE WILLOW

Opt. Primary Passage to Craft Room with Laundry ILO Fitness & Std. Laundry

Opt. Super Laundry with WIC ILO Fitness & Std. Laundry

e

Opt. Craft Room with Laundry ILO Fitness & Std. Laundry

Opt. Bedroom #6 ILO Loft