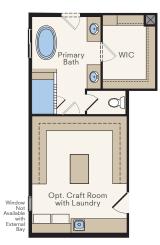

## THE WILLOW

Opt. Primary Passage to Craft Room with Laundry ILO Fitness & Std. Laundry

Opt. Super Laundry with WIC ILO Fitness & Std. Laundry

e

Opt. Craft Room with Laundry ILO Fitness & Std. Laundry

Opt. Bedroom #6 ILO Loft