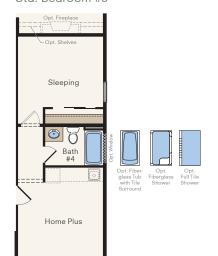

Opt. Home Plus ILO Std. Bedroom #5

In a continuous effort by Hubble Homes to improve the quality of your home, we reserve the right to change features, prices, plans and specifications without notice. Dimensions and square feet are approximations only. Renderings are for marketing purposes only. See your onsite sales associate for additional information. © 2025 Hubble Homes, LLC. RCE-049. Revised 2025 01-29